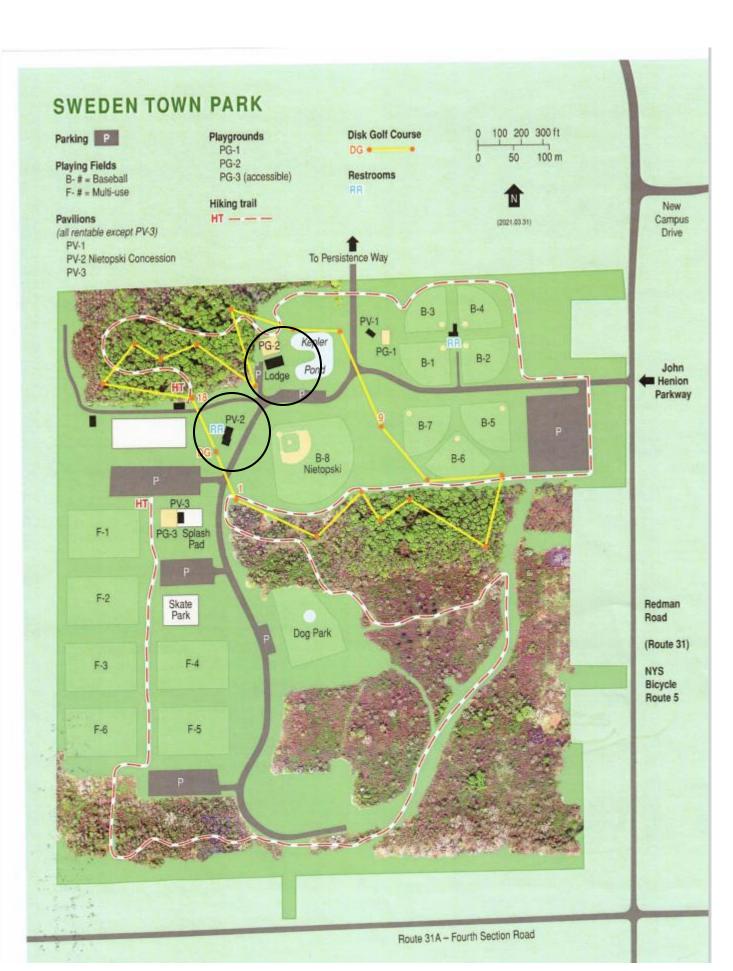

#### \*Trip arrival and return times are subject to change\*

"Day at the Park" will be held at PV2: Nietopski Concession Stand at the Sweden Town Park (See attached Map). On these days, DROP OFF AND PICK UP will be there. We will utilize the splash pad, playgrounds, and other facilities our park has to offer. In the event of inclement weather, please call our weather hotline for updated information.

**LOCATION:** Sweden/Clarkson Community Center 4927 Lake Rd Brockport, NY 14420 Sweden Town Park, Nietopski Pavilion #2 4761 Redman Rd, Brockport, Ny 14420

**WHEN:** Please register by Thursday prior to the week in which your child (ren) will be attending. Payments may be made weekly or in a total sum. **Payments must be made at the Community Center**. Campers may come for a full week, or specific days.