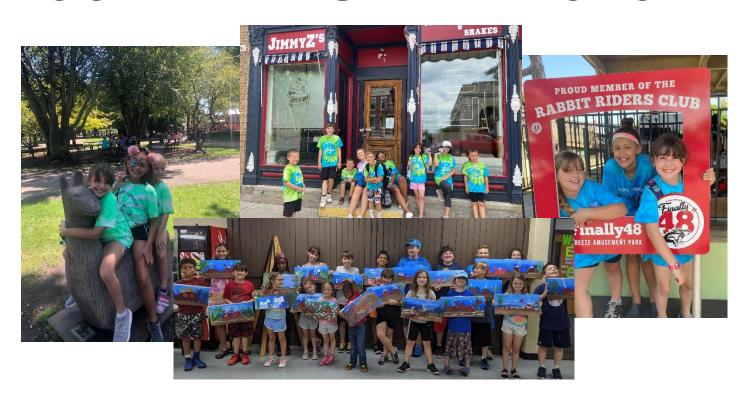

#### Welcome!

Here at Sweden/Clarkson Recreation, we are pleased to offer a summer camp in the Brockport area! For 17 years we have provided a safe, fun, and engaging place for children ages 5-13 (kindergarten – 7<sup>th</sup> grade) to spend their summer and make wonderful memories. Children aged 5 must have competed kindergarten to attend.

Our trained staff encourages our mission to make our community smaller through recreation; bringing people together in a positive atmosphere to encourage growth, imagination, and development.

At Sweden/Clarkson Recreation's Summer Camp, we strive to nurture children's development, improve health and self-confidence, and continue to provide outstanding opportunities for our young community members!

We thank you for allowing us to be a memorable part of your summer!

If you have any questions or concerns, please contact the Camp Director: Amanda Kinney at 585-431-0088 or amandak@townofsweden.org